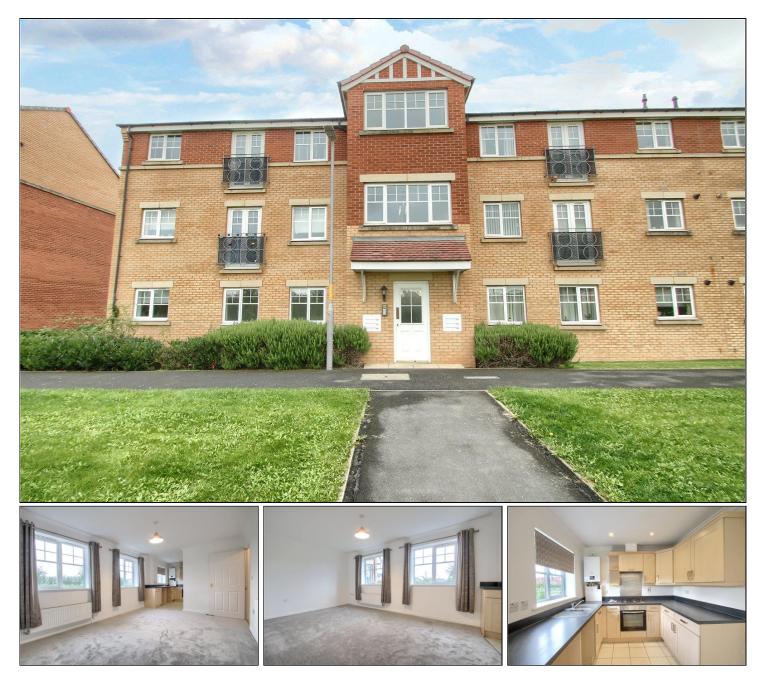

# LONGLEAT WALK, INGLEBY BARWICK, STOCKTON-ON-TEES, TS17 5BW

- Offered For Sale with The Benefit of NO ONWARD CHAIN
- A Very Competitively Priced Two Bedroom Ground Floor Apartment
- Spacious & Tastefully Presented Lounge
- Kitchen with Modern Fitted Wall & Base Units & Built-In Oven & Hob
- Two Generous Bedrooms

## LONGLEAT WALK, TS17 5BW

Offered for sale with the benefit of no onward chain, a very competitively priced two bedroom ground floor apartment. Early internal viewing comes highly recommended.

#### HALLWAY

LOUNGE - 4.95m x 3.3m (16'3" x 10'10") Opening directly to ...

KITCHEN - 2.82m x 2.51m (9'3" x 8'3")

### EXTERNALLY

**PARKING** Allocated parking with additional visitors' spaces.

AGENTS REF: - DC/LS/ING230402/22092023

Council Tax Band: B Tenure: Leasehold

TO VIEW: Contact our Ingleby Barwick office on Tel: 01642763636