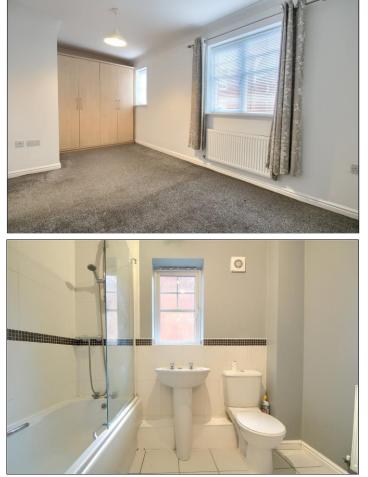

BEDROOM ONE - 3.68m x 2.64m (12'1" x 8'8")

BEDROOM TWO - 2.57m x 2.34m (8'5" x 7'8")

BATHROOM - 2.08m x 1.7m (6'10" x 5'7")